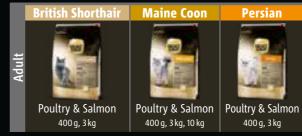

| PUREBRED CATS     |                                                   |                       |  |
|-------------------|---------------------------------------------------|-----------------------|--|
| British Shorthair | Ideal for British shorthair cats                  | Maintains muscle tone |  |
| Maine Coon        | Ideal for Maine Coons and<br>cats of large breeds | Heart function        |  |
| Persian           | Ideal for Persian cats                            | Beautiful fur         |  |