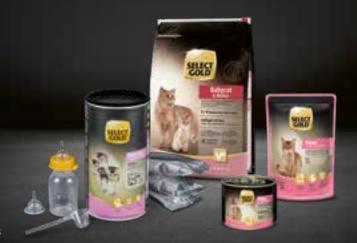

#### Purebred cats

## HIGH- QUALITY FUNCTIONAL FOOD TAILORED TO YOUR CATS NEEDS.

- For special breeds like Maine Coon, Persians and British Shorthair
- Wheat-free recipes

| LIFE PHASES    |   |  |
|----------------|---|--|
| Kitten         |   |  |
| Adult .        | / |  |
| Senior         |   |  |
| NUTRITION TYPE |   |  |
| NUTRITION TYPE |   |  |
| Dry            | / |  |
|                | / |  |

## FOR INDIVIDUAL BREEDS.

#### **DOES YOUR CAT NEED SPECIAL TREATMENT?**

SELECT GOLD BREEDS meets the individual requirements of e.g. Maine Coon, Persians or British Shorthair who require special nutrition due to their physical characteristics.