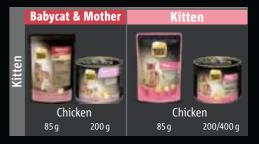

#### **GROWTH**

Ideal for kittens and **Babycat & Mother** mother cats

For ideal growth

Develops the brain, bones & teeth

No added sugar or soya, no artificial preservatives, colourings or flavourings

SELECT GOLD Growth is available as wet and dry food and as a snack. From mothers milk substitute for kittens and supplementary kitten food to special nutrition for kittens aged approx. 2–12 months.