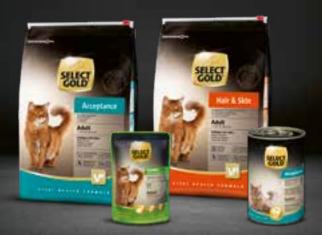

#### DOES YOUR CAT HAVE SPECIAL REQUIREMENTS?

SELECT GOLD NEEDS offers the ideal solution for the individual nutritional requirements of your pet in all situations – ranging from a special skin and fur recipe to tasty meals for fussy eaters.

#### THIS IS HOW YOUR CAT CAN BENEFIT:

Functional ingredients e.g. for indoor cats, outdoor cats, sterilised cats, overweight cats and many more

Wheat-free recipes

No added sugar or soya, no artificial preservatives, colourings or flavourings

SELECT GOLD NEEDS is available as dry and wet food as well as snacks.

| NEEDS                   |                                           |                       |  |
|-------------------------|-------------------------------------------|-----------------------|--|
| Classic Fit             | Perfect for a<br>balanced diet            | Optimal nutrition     |  |
| Urinary                 | For urinary tract support                 | PH↓ Urine pH          |  |
| Hair & Skin             | For a shiny coat &                        | Skin & fur            |  |
| Hair & Skin ⊕           | supple skin                               | Skin & lur            |  |
| Sensitive Digestion     | Far autimal disastian                     | Ontinol disention     |  |
| Sensitive Digestion 🖅   | For optimal digestion                     | Optimal digestion     |  |
| Acceptance              | For choosy cats                           | With delicious liver  |  |
| Acceptance 🕣            |                                           | with delicious liver  |  |
| Indoor                  | Dayfort for house sate                    | Reduces stool odour   |  |
| Indoor 😶                | Perfect for house cats                    | Reduces stoot odour   |  |
| Outdoor                 | - Perfect for outdoor cats                | Boosts the body's own |  |
| Outdoor ①               | Perfect for outdoor cats                  | defences              |  |
| Sterilised              | Perfect for neutered cats                 | Fat metabolism        |  |
| Sterilised 💬            | reflect for fleutered cats                | Fat metabolism        |  |
| Oral Care               | Ideal for dental care                     | Dental care           |  |
| Light                   | For cats with a tendency to put on weight | For feeling full      |  |
| Senior <sup>(+12)</sup> | Ideal for older cats                      | Cartilage & joints    |  |