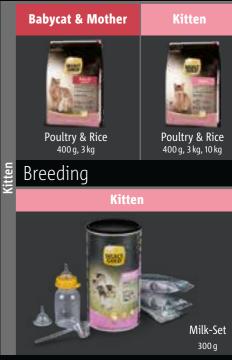

No added sugar or soya, no artificial preservatives, colourings or flavourings

SELECT GOLD Growth is available as wet and dry food and as a snack. From mothers milk substitute for kittens and supplementary kitten food to special nutrition for kittens aged approx. 2–12 months.

#### **GROWTH**

Ideal for kittens and **Babycat & Mother** mother cats

For ideal growth

Develops the brain, bones & teeth