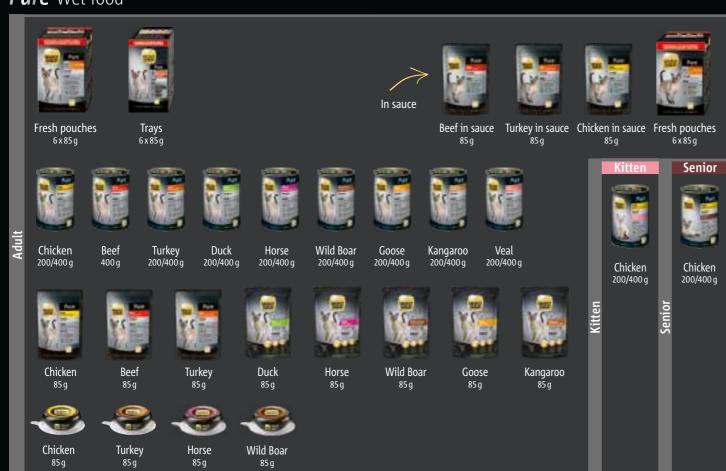

### **Pure** Wet food

- No added sugar or soy
- No artificial preservatives, colourings or flavourings
- Oeveloped with vets and nutritionists
- Made in Germany

\* Valid for all SELECT GOLD dry food. Only in participating Fressnapf stores. More information at your Fressnapf store.