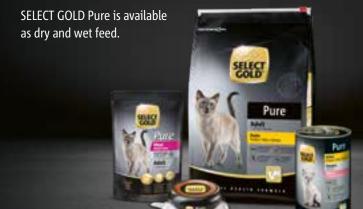

#### IS YOUR CAT PARTICULARLY SENSITIVE?

SELECT GOLD Pure is the premium dry and wet food with only one select source of animal protein and a cereal-free recipe. Cereal sensitivities in particular require a change in diet to protect the sensitive gastrointestinal tract.

#### THIS IS HOW YOUR CAT CAN BENEFIT:

High-quality recipes consisting of just a few, highly tolerable ingredients

One select source of animal protein, such as chicken or beef

Prebiotic ingredients for stable gut flora

Cereal-free recipes

No added sugar or soya, no artificial preservatives, colourings or flavourings

For cats with food Pure sensitivities

One select source of animal protein