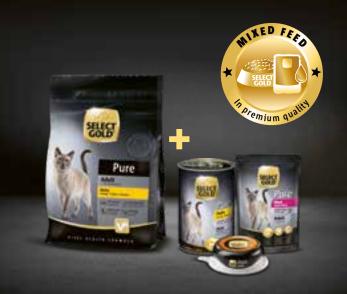

#### THE RIGHT MIX DOES IT

To feed or not to feed mixed food? Many cat owners ask themselves this question. The answer is: say yes to mixed feed. Because this combines all the benefits of both types of feed. SELECT GOLD offers an ideal mix thanks to perfectly tailored concepts.

#### IF TWO ARE A PERFECT MATCH:

Both foods provide all the necessary nutrients in top quality

Dry food can support dental care through mechanical rubbing while chewing

Wet food increases water intake and thus supports the fluid balance

#### IS YOUR CAT PARTICULARLY SENSITIVE?

SELECT GOLD Pure is the premium dry and wet food with only one select source of animal protein and a cereal-free recipe. Cereal sensitivities in particular require a change in diet to protect the sensitive gastrointestinal tract.

#### THIS IS HOW YOUR CAT CAN BENEFIT:

High-quality recipes consisting of just a few, highly tolerable ingredients

One select source of animal protein, such as chicken or beef

Prebiotic ingredients for stable gut flora

Cereal-free recipes

No added sugar or soya, no artificial preservatives, colourings or flavourings

For cats with food Pure sensitivities

One select source of animal protein