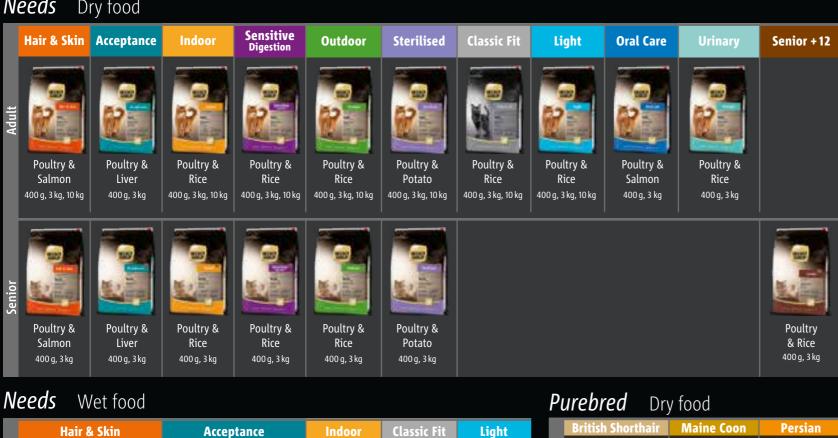

SELECT GOLD NEEDS is available as dry and wet food as well as snacks.

| NEEDS                   |                                           |                       |  |
|-------------------------|-------------------------------------------|-----------------------|--|
| Classic Fit             | Perfect for a<br>balanced diet            | Optimal nutrition     |  |
| Urinary                 | For urinary tract support                 | PH↓ Urine pH          |  |
| Hair & Skin             | For a shiny coat &                        | Skin & fur            |  |
| Hair & Skin ⊕           | supple skin                               | Skin & lur            |  |
| Sensitive Digestion     | Far autimal disastian                     | Ontinol disention     |  |
| Sensitive Digestion 🖅   | For optimal digestion                     | Optimal digestion     |  |
| Acceptance              | For choosy cats                           | With delicious liver  |  |
| Acceptance 🕣            |                                           | with delicious liver  |  |
| Indoor                  | Dayfort for house sate                    | Reduces stool odour   |  |
| Indoor 😶                | Perfect for house cats                    | Reduces stoot odour   |  |
| Outdoor                 | - Perfect for outdoor cats                | Boosts the body's own |  |
| Outdoor ①               | Perfect for outdoor cats                  | defences              |  |
| Sterilised              | Perfect for neutered cats                 | Fat metabolism        |  |
| Sterilised 💬            | reflect for fleutered cats                | Fat metabolism        |  |
| Oral Care               | Ideal for dental care                     | Dental care           |  |
| Light                   | For cats with a tendency to put on weight | For feeling full      |  |
| Senior <sup>(+12)</sup> | Ideal for older cats                      | Cartilage & joints    |  |