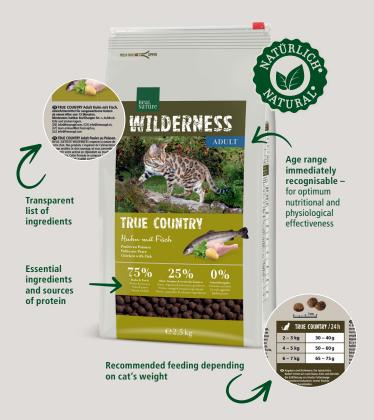

# The package is designed to help

#### Transparency is important to us.

Quick orientation on the shelf:

That's why you can tell at first glance which essential ingredients each Real Nature product contains. Whether Real Nature Original or WILDERNESS: each package tells you in detail about the nutrition plan – and how it helps to keep your cat healthy.