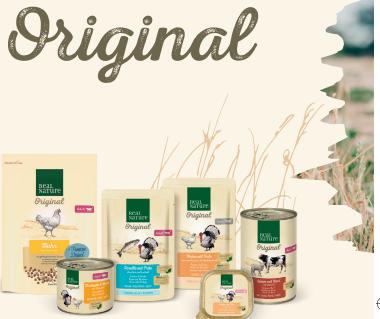

REAL NATURE WILDERNESS offers your pet authentic nutrition modelled on wild cats' natural diet and allows you to give your cat the best possible nutrition for its breed. That's why our products contain a particularly large proportion of high-value animal-based ingredients, meat and fish\*\*, plus fruit, vegetables and herbs. We do without cereals altogether.

Give your pet an element of authenticity again – REAL NATURE WILDERNESS follows the cat's own nature.