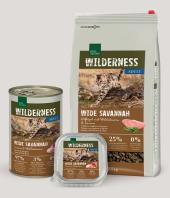

REAL NATURE WILDERNESS offers your pet authentic nutrition modelled on wild cats' natural diet and allows you to give your cat the best possible nutrition for its breed. That's why our products contain a particularly large proportion of high-value animal-based ingredients, meat and fish\*\*, plus fruit, vegetables and herbs. We do without cereals altogether.

### FRESH MEAT – AT LEAST 70% FRESH MEAT

REAL NATURE WILDERNESS is also available with extrahigh meat content – for high acceptance by your pet. Even finicky cats like the taste!

(