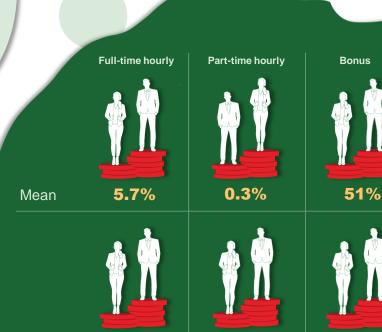

## Maxi Zoo Gender Pay Gap Report 2023



32% of male employees received a bonus. 68% of female employees received a bonus.

## What we need to do:

- Ensure a continued pipeline of female talent joining Maxi Zoo and progressing into more senior roles.
- Build on the support and momentum achieved to date from all stakeholders.
- Maintain a gender pay gap between +3% and -3%.
- Develop our people's capability around having effective career and development conversations.
- Share our stories of success to encourage others.

## What is the gender pay gap?

It is the difference between the gross hourly earnings for all men, and the gross hourly earnings for all women.



83%

Not to be confused with equal pay, which is men and women being paid the same for the same work.



0.65%

Median

1.30%